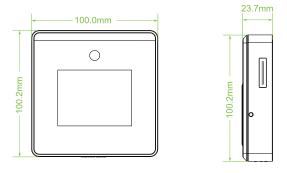

## Dimensions (mm)

Version 1 2021.02.22

# **Specifications:**

| Display                | 2.8-inch Touch Screen                                                                 |
|------------------------|---------------------------------------------------------------------------------------|
| Face Capacity          | 800                                                                                   |
| User Capacity          | 800                                                                                   |
| Transactions           | 150,000                                                                               |
| Operation System       | Linux                                                                                 |
| Standard Functions     | ADMS, T9 Input, DST, Camera, 9 digit user ID, Work Code, Self-service Query, Schedule |
|                        | Bell, Automatic Status Switch                                                         |
| Hardware               | 900MHZ Dual Core CPU                                                                  |
|                        | Memory 512MB RAM / 512MB ROM                                                          |
|                        | 2MP WDR Low Light Camera                                                              |
|                        | Adjustable Light Brightness LED                                                       |
| Communication          | WiFi                                                                                  |
| Operation System       | Linux                                                                                 |
| Face Recognition Speed | ≤1s                                                                                   |
| Biometrics Algorithms  | ZKFace VX5.8                                                                          |
| Power Supply           | 5V/2A                                                                                 |
| Working Humidity       | 10%-90%                                                                               |
| Working Temperature    | 0°C-45°C                                                                              |
| Dimensios(W*H*D)       | 100*100.2*23.7mm                                                                      |
| Supported Software     | BioTime 8.0                                                                           |