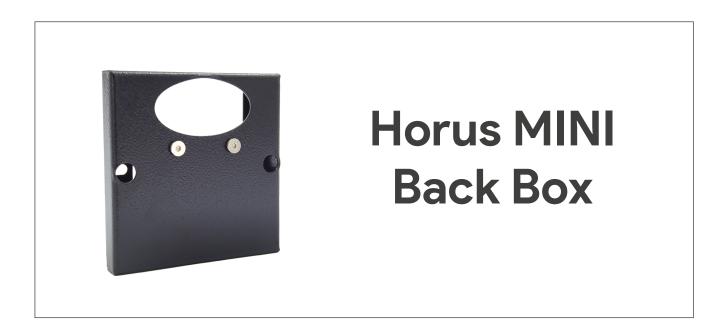

## **Accessories**

The Backbox fits inside the rainshield and allows for neat and adequate cable managment. Devices without a IP rating to go outside does not have a rainshield.

# **Specification**

| Color    | Black       |
|----------|-------------|
| Paint    | Powder Coat |
| Material | Mild Steel  |