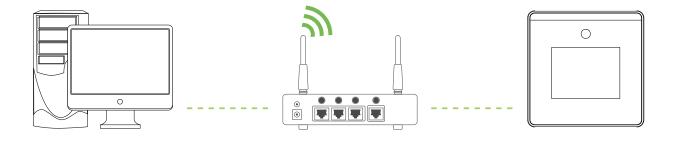

# **Specifications:**

| Display                | 2.8-inch Touch Screen                                                                 |
|------------------------|---------------------------------------------------------------------------------------|
| Face Capacity          | 800                                                                                   |
| User Capacity          | 800                                                                                   |
| Transactions           | 150,000                                                                               |
| Operation System       | Linux                                                                                 |
| Standard Functions     | ADMS, T9 Input, DST, Camera, 9 digit user ID, Work Code, Self-service Query, Schedule |
|                        | Bell, Automatic Status Switch                                                         |
| Hardware               | 900MHZ Dual Core CPU                                                                  |
|                        | Memory 512MB RAM / 512MB ROM                                                          |
|                        | 2MP WDR Low Light Camera                                                              |
|                        | Adjustable Light Brightness LED                                                       |
| Communication          | WiFi                                                                                  |
| Operation System       | Linux                                                                                 |
| Face Recognition Speed | ≤1s                                                                                   |
| Biometrics Algorithms  | ZKFace VX5.8                                                                          |
| Power Supply           | 5V/2A                                                                                 |
| Working Humidity       | 10%-90%                                                                               |
| Working Temperature    | 0°C-45°C                                                                              |
| Dimensios(W*H*D)       | 100*100.2*23.7mm                                                                      |
| Supported Software     | BioTime 8.0                                                                           |