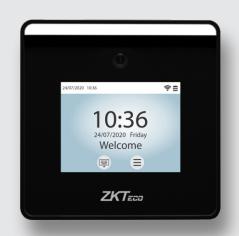

# **Specifications:**

| Display                | 2.8-inch Touch Screen                                                                 |
|------------------------|---------------------------------------------------------------------------------------|
| Face Capacity          | 800                                                                                   |
| User Capacity          | 800                                                                                   |
| Transactions           | 150,000                                                                               |
| Operation System       | Linux                                                                                 |
| Standard Functions     | ADMS, T9 Input, DST, Camera, 9 digit user ID, Work Code, Self-service Query, Schedule |
|                        | Bell, Automatic Status Switch                                                         |
| Hardware               | 900MHZ Dual Core CPU                                                                  |
|                        | Memory 512MB RAM / 512MB ROM                                                          |
|                        | 2MP WDR Low Light Camera                                                              |
|                        | Adjustable Light Brightness LED                                                       |
| Communication          | WiFi                                                                                  |
| Operation System       | Linux                                                                                 |
| Face Recognition Speed | ≤1s                                                                                   |
| Biometrics Algorithms  | ZKFace VX5.8                                                                          |
| Power Supply           | 5V/2A                                                                                 |
| Working Humidity       | 10%-90%                                                                               |
| Working Temperature    | 0°C-45°C                                                                              |
| Dimensios(W*H*D)       | 100*100.2*23.7mm                                                                      |
| Supported Software     | BioTime 8.0                                                                           |