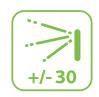

By using Visible Light Facial Recognition the recognition distance has been greatly extended up to 3 meters which significantly improves the maximum traffic rate and overall user experience. The ZKTeco facial recognition algorithm also supports a 30-degree pose angle facial recognition to make a proactive recognition a reality.